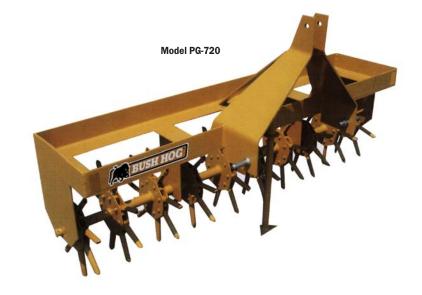

## **BUSH HOG® TOUGH FEATURES**

**TOUGH Heavy Duty A Frame** 

**TOUGH Large 1 1/4 Inch Diameter Shaft** 

**TOUGH Greaseable Sleeves** 

**TOUGH 3/4 Inch Hardened Spoons With** 

**Closed Design** 

**TOUGH Steel Weight Rack** 

**TOUGH Paired Hubs Turn Independently** 

**TOUGH Powder Coat Paint** 

| MODELS             | PG-600                            | PG-720                            |  |
|--------------------|-----------------------------------|-----------------------------------|--|
| Working Width      | 60 inches                         | 72 inches                         |  |
| Hubs               | 8                                 | 10                                |  |
| Spoons             | 64                                | 80                                |  |
| Type Hitch         | Category Standard I & Quick Hitch | Category Standard I & Quick Hitch |  |
| Approximate Weight | 350 lbs                           | 390 lbs                           |  |
| Maximum Tractor HP | 60 PTO                            | 60 PTO                            |  |
| Options            | Slicing knife (four per hub)      |                                   |  |
| Warranty           | 1 year limited warranty           |                                   |  |